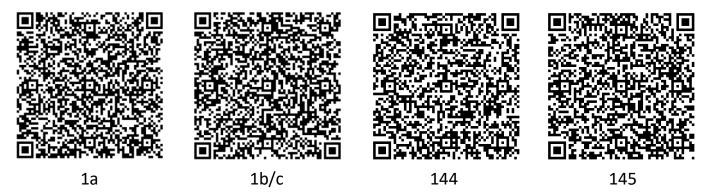

Option 2: For iOS Users:

- 1.1 Open the App Store on your device.
- 1.2 Search for Sennheiser MobileConnect.
- 1.3 Tap Get to download the app.
- 2. Ensure you are connected to the \_Conference WiFi network.
- 3. To connect to the ALS:
  - 3.1 In the MobileConnect app, locate and tap on the QR code icon.
  - 3.2 Use your device's camera to scan the provided QR code below:

Ensure your headphones or hearing aids are connected to your phone and tap onto Listen.